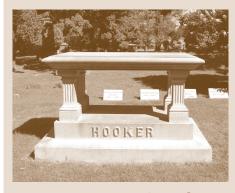

#### **Monuments Cleaned**

Your support cleaned 11 granite monuments. A preservation project that removed years of organic growth and staining which concealed decorative details and lettering.

Monuments of all sizes were cleaned including the Beckwith, Day, Heublein, Hooker, Long, Munsill, Pope, Stedman, Twichell, Wasserbach, and Weidenmann memorials.